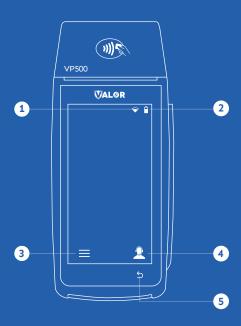

## **Terminal Guide**

- 1 Connection Icon
- 3 Main Menu
- 5 Back
- 2 Battery Level
- **4** Contact Support

Copyright © 2019-23, Valor PayTech, LLC. All rights reserved.

This guide is protected by U.S. and International copyright laws. Reproduction and/or distribution of the contents of this publication without the express written consent of the owner is prohibited.