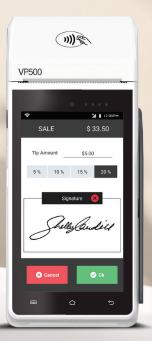

#### **CREDIT SALE**

- 1. Enter Transaction Amount and tap Enter.
- Swipe/Insert/Tap card on Present Card screen.For Manual Key Entry, select the Enter Manually option.
- 3. Sign and Tip if prompted.
- 4. Select receipt delivery method.

#### **DEBIT SALE**

- 1. Tap Credit until Debit is displayed.
- 2. Enter Transaction Amount and tap Enter.
- Swipe/Insert/Tap card on Present Card screen.For Manual Key Entry, select the Enter Manually option.
- 4. Enter PIN and Tip if prompted.
- Follow prompts until receipt prompt-select receipt delivery method.

#### **CREDIT REFUND**

- 1. Tap Sale until Refund is displayed.
- 2. Enter Transaction Amount and tap Enter.
- Swipe/Insert/Tap card on Present Card screen.For Manual Key Entry, select the Enter Manually option.
- 4. Select receipt delivery method.

#### **CREDIT PREAUTH**

- 1. Tap Sale until Preauth is displayed.
- 2. Enter Transaction Amount and tap Enter.
- Swipe/Insert/Tap card on Present Card screen.For Manual Key Entry, select the Enter Manually option.
- 4. Select receipt delivery method.

#### **CAPTURE PREAUTH**

- 1. Tap Sale until Ticket is displayed.
- Enter Transaction Amount, tap Enter and enter Password.
- Enter the Transaction Number from the receipt or the last 4 of the card number and tap Enter.
- 4. Sign and Tip if prompted.
- 5. Select receipt delivery method.